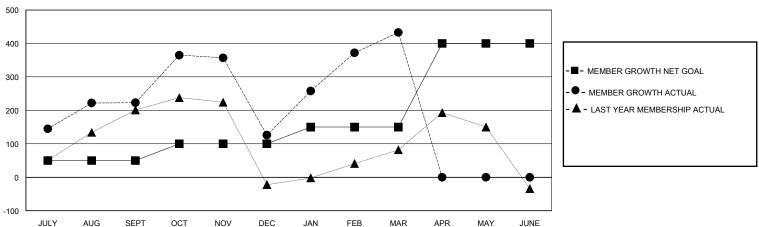

## GOALS AND ACTUAL MEMBERS CUMULATIVE

| DROPPED CLUBS: 3        |           | 88 CLUBS OF 133 ADDED 1 OR MORE<br>NEW MEMBERS | GENDER DISTRIBUTION  MALE 1,407 (36.64%) |                |     |
|-------------------------|-----------|------------------------------------------------|------------------------------------------|----------------|-----|
| DROPPED MEMBERS         |           |                                                | FEMALE                                   | 2,429 (63.26%) |     |
| DECEASED                | 9         | CLICK HERE FOR CUMULATIVE MEMBERSHIP DATA      | TOTAL FAMILY UNIT MEMBERS                |                | 743 |
| CLUB CANCELLED<br>OTHER | 34<br>517 |                                                | FAMILY MEMBERS PAYING HALF               |                | 405 |
| ΤΟΤΔΙ                   | 560       |                                                |                                          |                |     |

| Clubs                 |               |           |               | Members               |                         |                         |                                                    |  |
|-----------------------|---------------|-----------|---------------|-----------------------|-------------------------|-------------------------|----------------------------------------------------|--|
| RESULTS FOR 2023-2024 |               |           |               | RESULTS FOR 2023-2024 |                         |                         |                                                    |  |
| QUARTER               | NEW CLUB GOAL | NEW CLUBS | DROPPED CLUBS | QUARTER MEN           | MBER GROWTH NET<br>GOAL | MEMBER GROWTH<br>ACTUAL | DROPPED<br>MEMBERS ACTUAL<br>(including transfers) |  |
| JULY/AUG/SEPT         | 4             | 13        | 2             | JULY/AUG/SEPT         | 50                      | 371                     | 134                                                |  |
| OCT/NOV/DEC           | 3             | 8         | 1             | OCT/NOV/DEC           | 50                      | 290                     | 381                                                |  |
| JAN/FEB/MAR           | 2             | 10        | 0             | JAN/FEB/MAR           | 50                      | 359                     | 45                                                 |  |
| APR/MAY/JUNE          | 3             | 0         | 0             | APR/MAY/JUNE          | 250                     | 0                       | 0                                                  |  |