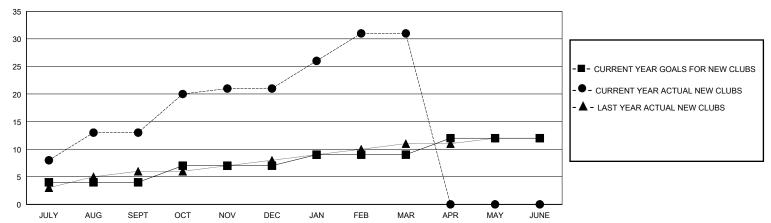

## GOALS AND ACTUAL NEW CLUBS CUMULATIVE

| Clubs                 |               |           |               | Members               |                         |                         |                                                    |  |
|-----------------------|---------------|-----------|---------------|-----------------------|-------------------------|-------------------------|----------------------------------------------------|--|
| RESULTS FOR 2023-2024 |               |           |               | RESULTS FOR 2023-2024 |                         |                         |                                                    |  |
| QUARTER               | NEW CLUB GOAL | NEW CLUBS | DROPPED CLUBS | QUARTER MEN           | MBER GROWTH NET<br>GOAL | MEMBER GROWTH<br>ACTUAL | DROPPED<br>MEMBERS ACTUAL<br>(including transfers) |  |
| JULY/AUG/SEPT         | 4             | 13        | 2             | JULY/AUG/SEPT         | 50                      | 371                     | 134                                                |  |
| OCT/NOV/DEC           | 3             | 8         | 1             | OCT/NOV/DEC           | 50                      | 290                     | 381                                                |  |
| JAN/FEB/MAR           | 2             | 10        | 0             | JAN/FEB/MAR           | 50                      | 359                     | 45                                                 |  |
| APR/MAY/JUNE          | 3             | 0         | 0             | APR/MAY/JUNE          | 250                     | 0                       | 0                                                  |  |